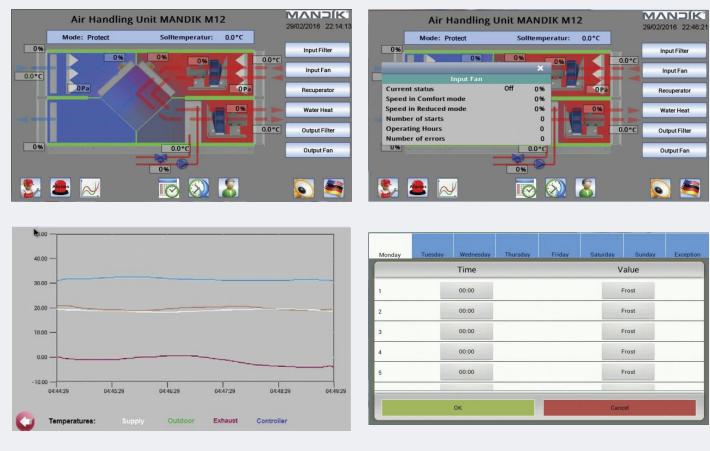

Examples of the control display in different situations:

- very compact, thin and flat screen
- TFT display in HD
- backlit display
- 3 sizes: 4,3", 7" and 12,1"
- communication over ModBus protocol or Ethernet
- connection with multiple controllers Climatix
- multi-language user interface

- multi-level password access
- time scheduler and trend view functions
- time sync with connected controller
- SD card + USB interfaces for data imp./exp.
- power supply over DC 24 V
- panel-mounted installation
- IP65 front protection degree