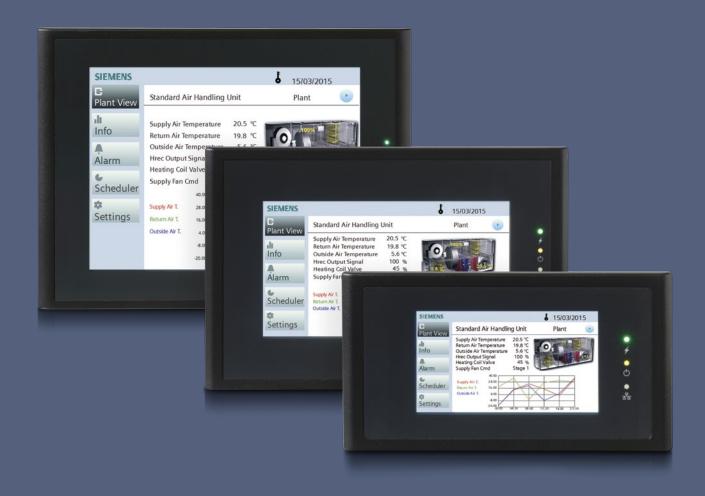

The touch panel is equipped with color LCD, including HD distinction and backlit display with 16,7 mil. colors. There are three available sizes: 4,3", 7" and 12,1".

Controlling is very easy, similar to the one used on the smart phones, tablets etc.

Examples of the control display in different situations:

- very compact, thin and flat screen
- TFT display in HD
- backlit display
- 3 sizes: 4,3", 7" and 12,1"
- communication over ModBus protocol or Ethernet
- connection with multiple controllers Climatix
- multi-language user interface